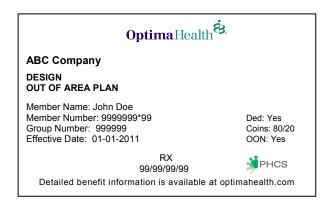

#### OOA Plus/PPO Sample

|                            | Optima Health 8             |                 |
|----------------------------|-----------------------------|-----------------|
| ABC Company                |                             |                 |
| PLUS                       |                             | Coins: 80/20%   |
| OUT OF AREA PLAN           |                             | OV: \$99        |
|                            |                             | SOV: \$99       |
| Member Name: John Doe      |                             | UCC: \$99       |
| Member Number: 9999999*99  |                             | ED: \$999       |
| Group Number: 999999       |                             | DX1: \$999      |
| Effective Date: 01-01-2011 |                             | DX2: \$999      |
|                            |                             | OP: \$999       |
| RxDed                      | RX                          | IP: \$999       |
| \$99                       | 99/99/99/99                 | 刘 PHCS          |
| Detailed benefit info      | ormation is available at op | otimahealth.com |